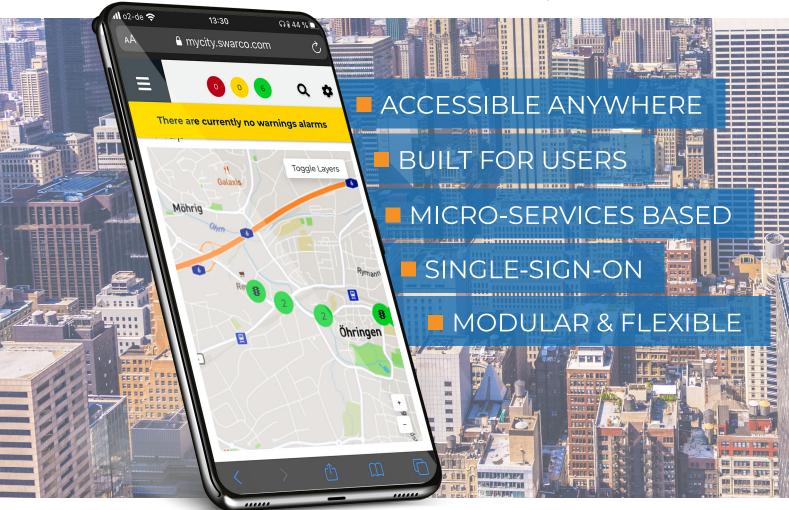

#### EASY ACCESSIBILITY

The micro service-based technology is built on a brand-new platform and operated by SWARCO 24/7 in a secure cloud system.

#### EFFECTIVE RESOURCE USE

You'll spend less time manually monitoring the city's roads leaving you free to make better use of your valuable time. A user-friendly dashboard provides you with heatmaps and you can now easier understand the air quality situation in your city.