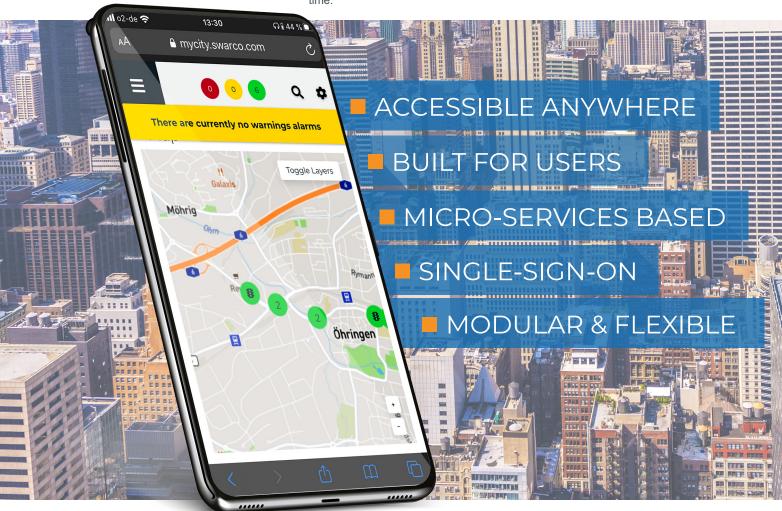

#### OPERATOR FRIENDLY

It's easy to use from a single signon system that gives you access to important data and reports via a userfriendly and intuitive dashboard.

#### **EASY ACCESSIBILITY**

The micro service-based technology is built on a brand-new platform and operated by SWARCO 24/7 in a secure cloud system.

#### FLEXIBLE INTEGRATION

MyCity enables data sharing and processing from different systems in an urban environment. It acts as an aggregator of mobility-relevant data sources and is a single point of contact for all interfaces. SWARCO also offers partnership management with data providers and ease your operational

#### MODULAR AND SCALABLE

MyCity is scalable and enables you to add new solutions when you need them or accommodate project-specific requirements.