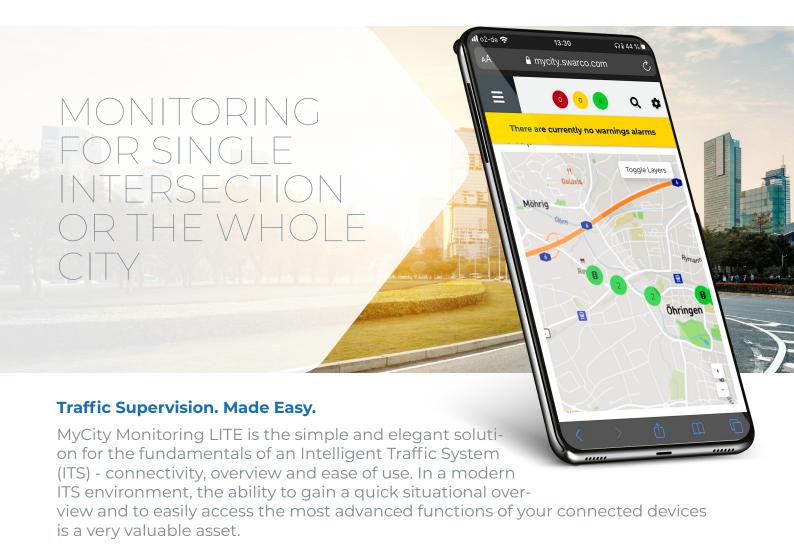

# MYCITY MONITORING LITE

SIMPLE MONITORING SOLUTION FOR YOUR ITC CONTROLLERS

Experience shows the need for a flexible and scalable solution which can be used for all sizes of applications - from single intersections to large city areas. This is what MyCity Monitoring LITE can do for you; providing monitoring, supervision and management of you traffic equipment.